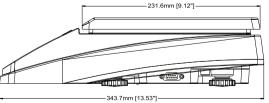

- RS 232 PORT- Connect to serial printer
- **VIBRATION RESISTANCE**
- PRESET UNIT WEIGHT (Up to 10 weights)
- **CHARGING INDICATOR**
- LOW BATTERY INDICATOR
- **AUDIBLE FEEDBACK**

| Specifications:                                                   | Model:                         | Capacities       |
|-------------------------------------------------------------------|--------------------------------|------------------|
| Displays: 5-1/2, 7-Segment, 7 annunciators LCD with LED backlight | TCS3T-6 lb                     | 6 lb x 0.0002 l  |
| 6-digit, 7 segment, 4 annunciators LCD with LED backlight         | TCS3T-12 lb                    | 12 lb x 0.0005   |
| Counting Capacity: 99,999                                         | TCS3T-30 lb                    | 30 lb x 0.001    |
| Weighing Resolution: 1:30,000 (Max)                               | TCS3T-60 lb                    | 60 lb x 0.002    |
| Units of Measure: lb / kg                                         | Dimensions                     | S:               |
| Operating Temperature: 32°F to 104°F (0°C to 40°C)                | Scale Dimension: 13.5" x 11.8" |                  |
| Power Requirements: AC115V, 60 Hz                                 | (343 mm x 300 mm x 99 mm)      |                  |
| 6VDC, 4mAH rechargeable battery included                          | Platter Dimension: 11" x 9"    |                  |
| Housing: Ivory ABS                                                | (280 mm x 232 mm)              |                  |
| Sub Platform: Metal                                               | Packaging Dimension: 15.6" x 1 |                  |
| Platform: ABS with stainless shroud                               | (395 mm x 350 mm x 165 mm)     |                  |
| Feet: Non-Skid Hard Rubber                                        |                                |                  |
| Net Weight: 8.85 lb (4.0 kg)                                      |                                | 279.6mm [11.01"] |
| Shipping Weight: 11.1 lb (5.0 kg)                                 |                                |                  |
| Battery Life: 150 hrs (continuous)                                |                                |                  |
| Recharge Time: 8 hrs                                              |                                |                  |
| Min. Sampling Weight: 1.5 d                                       |                                |                  |
| Min. Unit Weight: 0.8 d                                           |                                | 231,6mm          |
|                                                                   |                                | 231.6mm          |

| Model:                                    | Capacities:                          |  |
|-------------------------------------------|--------------------------------------|--|
| TCS3T-6 lb                                | 6 lb x 0.0002 lb (3 kg x 0.0001 kg)  |  |
| TCS3T-12 lb                               | 12 lb x 0.0005 lb (6 kg x 0.0002 kg) |  |
| TCS3T-30 lb                               | 30 lb x 0.001 lb (15 kg x 0.0005 kg) |  |
| TCS3T-60 lb                               | 60 lb x 0.002 lb (30 kg x 0.001 kg)  |  |
| Dimensions:                               |                                      |  |
| Scale Dimension: 13.5" x 11.8" x 3.9"     |                                      |  |
| (343 mm x 300 mm x 99 mm)                 |                                      |  |
| Platter Dimension: 11" x 9"               |                                      |  |
| (280 mm x 232 mm)                         |                                      |  |
| Packaging Dimension: 15.6" x 13.8" x 6.5" |                                      |  |
|                                           |                                      |  |