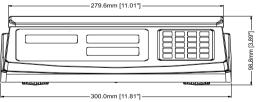

- RS 232 PORT- Connect to serial printer
- **VIBRATION RESISTANCE**
- PRESET UNIT WEIGHT (Up to 10 weights)
- **CHARGING INDICATOR**
- LOW BATTERY INDICATOR
- **AUDIBLE FEEDBACK**

| Specifications:                                                   | Model:                         | Capacities       |
|-------------------------------------------------------------------|--------------------------------|------------------|
| Displays: 5-1/2, 7-Segment, 7 annunciators LCD with LED backlight | TCS3T-6 lb                     | 6 lb x 0.0002 l  |
| 6-digit, 7 segment, 4 annunciators LCD with LED backlight         | TCS3T-12 lb                    | 12 lb x 0.0005   |
| Counting Capacity: 99,999                                         | TCS3T-30 lb                    | 30 lb x 0.001    |
| Weighing Resolution: 1:30,000 (Max)                               | TCS3T-60 lb                    | 60 lb x 0.002    |
| Units of Measure: lb / kg                                         | Dimensions                     | S:               |
| Operating Temperature: 32°F to 104°F (0°C to 40°C)                | Scale Dimension: 13.5" x 11.8" |                  |
| Power Requirements: AC115V, 60 Hz                                 | (343 mm x 300 mm x 99 mm)      |                  |
| 6VDC, 4mAH rechargeable battery included                          | Platter Dimension: 11" x 9"    |                  |
| Housing: Ivory ABS                                                | (280 mm x 232 mm)              |                  |
| Sub Platform: Metal                                               | Packaging Dimension: 15.6" x 1 |                  |
| Platform: ABS with stainless shroud                               | (395 mm x 350 mm x 165 mm)     |                  |
| Feet: Non-Skid Hard Rubber                                        |                                |                  |
| Net Weight: 8.85 lb (4.0 kg)                                      |                                | 279.6mm [11.01"] |
| Shipping Weight: 11.1 lb (5.0 kg)                                 |                                |                  |
| Battery Life: 150 hrs (continuous)                                |                                |                  |
| Recharge Time: 8 hrs                                              |                                |                  |
| Min. Sampling Weight: 1.5 d                                       |                                |                  |
| Min. Unit Weight: 0.8 d                                           |                                | 231,6mm          |
|                                                                   |                                | 231.6mm          |

| Model:                                    | Capacities:                          |  |
|-------------------------------------------|--------------------------------------|--|
| TCS3T-6 lb                                | 6 lb x 0.0002 lb (3 kg x 0.0001 kg)  |  |
| TCS3T-12 lb                               | 12 lb x 0.0005 lb (6 kg x 0.0002 kg) |  |
| TCS3T-30 lb                               | 30 lb x 0.001 lb (15 kg x 0.0005 kg) |  |
| TCS3T-60 lb                               | 60 lb x 0.002 lb (30 kg x 0.001 kg)  |  |
| Dimensions:                               |                                      |  |
| Scale Dimension: 13.5" x 11.8" x 3.9"     |                                      |  |
| (343 mm x 300 mm x 99 mm)                 |                                      |  |
| Platter Dimension: 11" x 9"               |                                      |  |
| (280 mm x 232 mm)                         |                                      |  |
| Packaging Dimension: 15.6" x 13.8" x 6.5" |                                      |  |
|                                           |                                      |  |