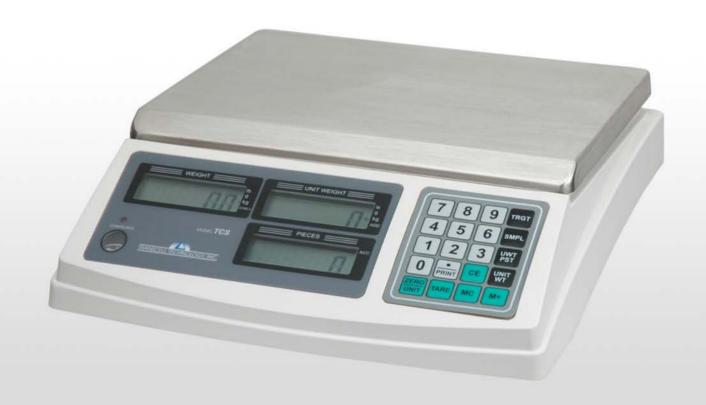

## **COUNTING SCALE**

This economical high resolution counting scale is designed with simplicity in mind. In less than a minute, operators are easily familiar with standard operation. Performance is enhanced by utilizing over 300,000 internal counts and the vibration resistance feature helps the TCS3T to continually make accurate measurements even when used in a disturbed environment.

## Standard Features & Benefits:

20 KEY NUMERIC KEYPAD-

The 20 key membrane panel allows entry of numeric data, such as known tare values, APW'S, and specific sample sizes from 1 to 99.999

- **OPERATES FROM RECHARGEABLE BATTERY OR** AC POWER CORD
- **TARGET FUNCTION** (High limit value)
- PRESET TARE (Up to 10 weights)
- STATIC OVERLOAD PROTECTION
- THREE LARGE BACKLIT LCD'S- displays simultaneously show Gross Weight, Unit Weight, and Piece Count

• 1:300,000 INTERNAL RESOLUTION-

High internal resolution provides greater sensitivity, for increased counting accuracy and weighments

ACCUMULATOR FUNCTION-

Can accumulate either pieces or weight, and print total.

- RS 232 PORT- Connect to serial printer
- **VIBRATION RESISTANCE**
- PRESET UNIT WEIGHT (Up to 10 weights)
- **CHARGING INDICATOR**
- LOW BATTERY INDICATOR
- **AUDIBLE FEEDBACK**

| Specifications:                                                   | Model:                         | Capacities       |
|-------------------------------------------------------------------|--------------------------------|------------------|
| Displays: 5-1/2, 7-Segment, 7 annunciators LCD with LED backlight | TCS3T-6 lb                     | 6 lb x 0.0002 l  |
| 6-digit, 7 segment, 4 annunciators LCD with LED backlight         | TCS3T-12 lb                    | 12 lb x 0.0005   |
| Counting Capacity: 99,999                                         | TCS3T-30 lb                    | 30 lb x 0.001    |
| Weighing Resolution: 1:30,000 (Max)                               | TCS3T-60 lb                    | 60 lb x 0.002    |
| Units of Measure: lb / kg                                         | Dimensions                     | S:               |
| Operating Temperature: 32°F to 104°F (0°C to 40°C)                | Scale Dimension: 13.5" x 11.8" |                  |
| Power Requirements: AC115V, 60 Hz                                 | (343 mm x 300 mm x 99 mm)      |                  |
| 6VDC, 4mAH rechargeable battery included                          | Platter Dimension: 11" x 9"    |                  |
| Housing: Ivory ABS                                                | (280 mm x 232 mm)              |                  |
| Sub Platform: Metal                                               | Packaging Dimension: 15.6" x 1 |                  |
| Platform: ABS with stainless shroud                               | (395 mm x 350 mm x 165 mm)     |                  |
| Feet: Non-Skid Hard Rubber                                        |                                |                  |
| Net Weight: 8.85 lb (4.0 kg)                                      |                                | 279.6mm [11.01"] |
| Shipping Weight: 11.1 lb (5.0 kg)                                 |                                |                  |
| Battery Life: 150 hrs (continuous)                                |                                |                  |
| Recharge Time: 8 hrs                                              |                                |                  |
| Min. Sampling Weight: 1.5 d                                       |                                |                  |
| Min. Unit Weight: 0.8 d                                           |                                | 231,6mm          |
|                                                                   |                                | 231.6mm          |